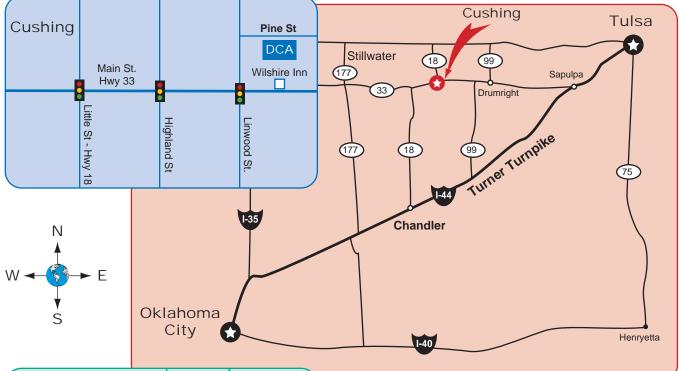

How to Get To...

From the Tulsa airport, take Hwy 11 East to I-244 West. Continue on I-244.

I-244 West will meet I-44, and then become the Turner Turnpike. Take the Turner Turnpike to the Hwy 33 West \* (Toll 50¢). No Attendent.

Take Hwy 33 west to Cushing. Hwy 33 west turns into Main Street. At Linwood Street, (First Stoplight) turn right. Take Linwood to Pine.

Turn right on Pine. DCA is the first building on the right.

\*Note: The sign at the Hwy 33 Exit says:

From the Oklahoma City Airport, take Airport Road to Interstate 44. Interstate 44 will take you North, then East to Interstate 35. Take Interstate 35 North to the Turner Turnpike (I-44) East.

Exit the Turner Turnpike at Chandler (Hwy 18 - Toll \$1.00). Take Hwy 18 North to Hwy 33 East. Hwy 33 East will take you to Cushing.

In Cushing, Hwy 33 turns into Main Street. Follow Main Street to Linwood (3rd stoplight). Turn left at Linwood to Pine. Turn right at Pine, and DCA is the first building on the right.